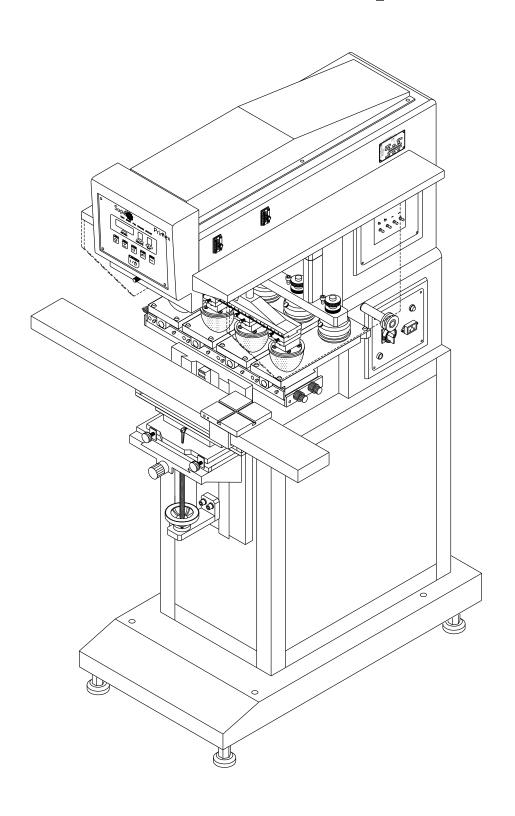

## SPC-846SC 4-Color Pneumatic Pad Printer with Shuttle and Ink Cup

## **Features:**

- 4-color pad printer with ink cup and shuttle driven by cylinder.
- Microprocessor controls each function for easy operation.
- 5-Digit auto counter is built in.
- High quality aluminum alloy is used to make structure solid and weight light.
- Inking by ink cup, ink viscosity is stable and no need to add any solvents in 6 to 8 hours, no evaporation, splash, instead, 50 % saving; Good working environment retains.
- Safety hood is equipped to meet safety demands.
- Easy install /uninstall of ink cup with good durability.
- Dwell time is adjustable to meet different requirements.
- 1-color, 2-color and 4-color printing are available.
- Unique edge structure ensures clean ink scraping and produces clear and sharp printing image.
- Extra function "twice inking, once printing" is designed for thicker ink film.
- Drying by auto air blower.