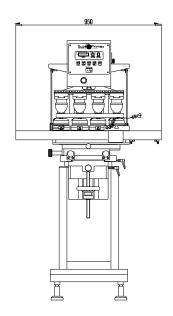

## **Technical Data**

| Ink cup size           | ф 90mm               |
|------------------------|----------------------|
| Steel plate size       | 100×250mm            |
| Max. printing speed    | 600pcs/hr            |
| Max. printing pressure | 1155N(6bar)          |
| Air consumption        | 220 Litre/min(6bar)  |
| Power supply           | 110/220v 60/50Hz 50w |
| Dimensions             | 950x850x1340mm       |
| Weight                 | 160Kg                |