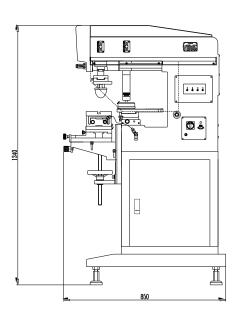

## **Technical Data**

| Ink cup size           | ф 90mm               |
|------------------------|----------------------|
| Steel plate size       | 100×250mm            |
| Max. printing speed    | 600pcs/hr            |
| Max. printing pressure | 1155N(6bar)          |
| Air consumption        | 220 Litre/min(6bar)  |
| Power supply           | 110/220v 60/50Hz 50w |
| Dimensions             | 950x850x1340mm       |
| Weight                 | 160Kg                |