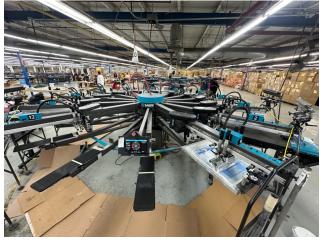

# **Screen Printing:**

With 28 newer printing presses (M&R, ROQ and Workhorse) you will be satisfied with efficient production and top-notch quality.