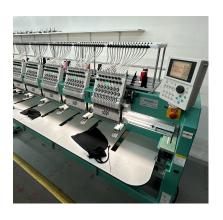

# **Embroidery:**

MxM's embroidery capabilities consist of 4 dedicated teams working on 80 heads for JUMBO oversized garment embroidery and 24 head Tajima embroidery machines.