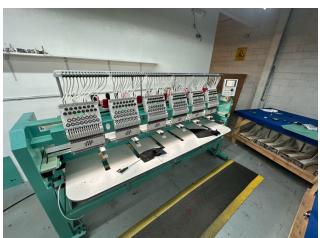

# **Embroidery:**

MxM's embroidery capabilities consist of 4 dedicated teams working on 80 heads for JUMBO oversized garment embroidery and 24 head Tajima embroidery machines.