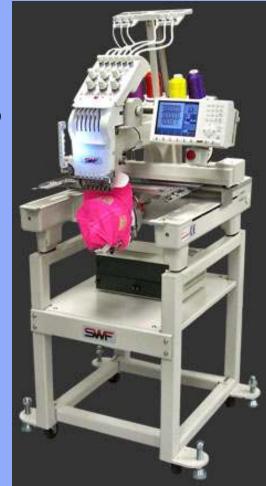

### COMMERCIAL GRADE EMBROIDERY MACHINE 2008 SWF E-601C

### **FRAMES AND HOOPS**

- SWF's patented Quick Change CAP system
- 2 Cap Frames Wide size: 36 x 7.4 cm (14.2" x 2.9")
- Table Jacket Back Kit 47 x 30cm (18.5" x 11.8") (Includes 2 Hoops and Table)
- **2 Large Tubular Hoops** 30 x 30cm (11.8" x 11.8"in)
- 8 Shirt Front Hoops
  (2) 18 cm (7.1")
  (2) 15 cm (5.9")
  (2) 12 cm (4.7")
  (2) 9 cm (3.5")

## ACCESSORIES

- Machine Stand
- Quick Reference Manual
- Operational Manual
- Cap Manual
- Parts Guide
- Backup of Software on Disk
- Bobbin Winder
- Tool Kit with necessary screw drivers, wrenches, etc.
- Machine Grease
- Machine Oil and Oiling Bottle

## **ADDITIONAL ITEMS:**

- Home Hooping System
- Pantos 4000 Stock Designs
- Sierra Embroidery Office v.8 lettering & Editing software
- SWF exclusive took kit
- All spools of thread, backing and materials needed to get started.