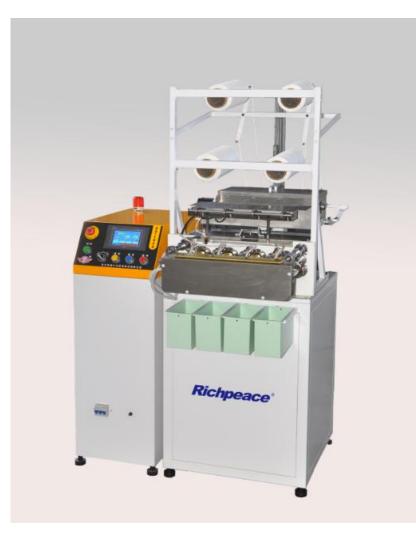

Richpeace Intelligent round non-spindle core thread winding machine

适合于各种材质的纱线。 This machine is suitable for yarns of various materials.

## RP-1020WSX 富怡全自动无梭芯底梭绕线机

## Richpeace Intelligent round non-spindle core thread winding machine

## **Performance introduction:**

- It has the advantages of good molding, high efficiency, simple operation, stable operation, convenient maintenance, safety and reliability.
- From winding, forming, cutting and withdrawing, servo motor and mechanical arm are used to auto-matically complete, one-time molding, no need for secondary heating and shaping, intelligent design really liberates manpower, and a worker can see 20- 30 sets of equipment.
- The glue or wax used in the running process of this machine are all green and environmental protection products.
  Because there is no spindle core in the bottom line, so this product is a real environ mental protection product, and also a replacement product of the traditional core bobbin winding machine.
- This product adopts a variety of relays, which can realize the functions of operation, stop, inching, return, line break alarm and stop, and effectively prevent the waste of resources.
- The oil filing part of the machine is sealed by sealed cast iron gear box, which makes the machine more durable, does not need oilling, and the working environment is cleaner.
- This machine is suitable for most embroidery machines with bobbin diameter 21mm & 23mm; if for bobbin on quilting & embroidery machine, need purchase extra cam to be suitable for the different size.